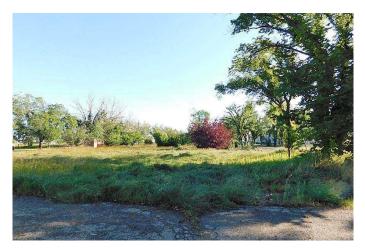

## \$69,000

0 Bedroom, 0.00 Bathroom, Land on 0.52 Acres

NONE, Rural Willow Creek No. 26, M.D. of, Alberta

This is a very affordable half acre in the Claresholm Industrial Airport with no building timelines . The empty site of the former world famous Flying N Restaraunt looks more like a garden site now with fruit trees, shrubs, and other mature trees in abundance! The renewal of the Claresholm Airport shows a lot of promise and is attracting much interest as a place for future development with a long list of approved and discretionary uses it may be a great fit for your ideas as well. This property is zoned Industrial and will be subject to GST. All utilities are present as well as water and sewer nearby. Great opportunity at a great price!

## Exterior

Lot Description Brush, Treed