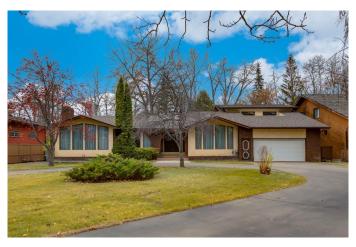

## \$1,600,000

3 Bedroom, 2.00 Bathroom, 3,032 sqft Residential on 0.74 Acres

Bowness, Calgary, Alberta

Welcome to this spectacular Bowness home with endless opportunities and potential! This one owner bungalow has over 3000sf of developed living space and over 2000sf of undeveloped basement. The home sits on a large lot coming in at 100x300sf, full of trees, beautiful landscaping and tons of space to feel the freedom of the outdoors. As you pull up to the home, you are greeted by a rare circular driveway with ample parking for guests. Walking up to the home you you will be impressed by the stylish arched entry and double doors. Inside the home is a perfect layout built with quality and craftsmanship. The main floor flows perfectly from the entrance foyer, with two large skylights highlighting the entry. To your right you will find the entrance to your bright formal living room and hallway to the garage entrance. To your left, you will find a hallway leading to the office and family room, complete with an impressive stone fireplace, built in storage and large windows showcasing the beautiful front yard. French doors lead you into your formal dining room, and onto the kitchen. Here you will find expansive cupboard and storage space, vintage look amber glass cabinetry and a large centre island. Continuing on you have your casual dining area overlooking the impressive back yard for an enjoyable morning breakfast. Next you will make your way into a nice sized mud room with storage closets and entry to the patio and south facing back yard. The hallway then leads to your two nice sized bedrooms, with