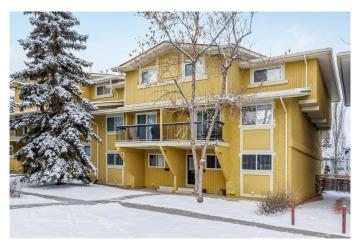

## \$299,900

2 Bedroom, 1.00 Bathroom, 851 sqft Residential on 0.00 Acres

Woodlands, Calgary, Alberta

This 851 sq.ft bungalow style, 2 bedrooms, end unit townhouse is located in SW in popular Sierra Gardens. Home is on the North edge of the complex facing onto detached homes and only steps away from city park with playground. Home features newer laminate flooring, fresh paint and in suite laundry. Great condo with reasonable condo fees, in established neighborhood with great proximity to Fish Creek Park, Glenmore Park, Shopping and schools. Great buy for Investors or First Time Buyers.

#### **Exterior**

Exterior Features Lighting

Lot Description Few Trees, Low Maintenance Landscape

Roof Asphalt Shingle

Construction Wood Frame

Foundation Poured Concrete