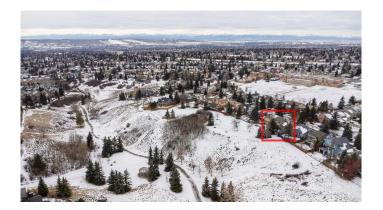

Outdoors, you'II love the Sunny East-Facing Backyard, which is fully Landscaped, Treed, Fenced, and features both a Deck and a Patioâ€"perfect for entertaining or relaxing. A gate from the backyard leads directly to the Ravine and Walking Paths, allowing you to enjoy nature right at your doorstep.

# **Community Information**

Address 40 Edgepark Way Nw

Subdivision Edgemont

City Calgary
County Calgary
Province Alberta
Postal Code T3A 4G6