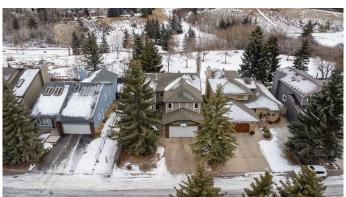

Outdoors, you'II love the Sunny East-Facing Backyard, which is fully Landscaped, Treed, Fenced, and features both a Deck and a Patioâ€"perfect for entertaining or relaxing. A gate from the backyard leads directly to the Ravine and Walking Paths, allowing you to enjoy nature right at your doorstep.

# **Community Information**

Address 40 Edgepark Way Nw

Subdivision Edgemont

City Calgary
County Calgary
Province Alberta
Postal Code T3A 4G6