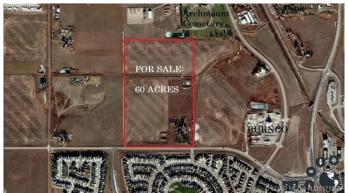

## \$2,500,000

4 Bedroom, 4.00 Bathroom, 1,793 sqft Residential on 60.00 Acres

West Lethbridge Employment Centre Industrial, Lethbridge, Alberta

Investors, Developers, Interested parties… Do not sleep on this parcel. Located in the future West Lethbridge Employment Center district, this prime 60 Acres is up for SALE! As the property currently sits, it is being used as a rural residence. There is a sprawling bungalow (home needs TLC) located on the land as well as a functional pool for endless summer enjoyment, as well as some out buildings and more. The real value of this property though is in its future use and designation of Business Industrial (see p. 28 of the WLEC PDF). As stated in the document, "Land uses that are considered appropriate for this area include offices, business support services, vehicle sales and rentals, storage, and household repair services. This is similar to what is currently seen in the W.T Hill Business park on the east side of the city.― (Casino area). For further information please contact your favourite realtor!

# **Community Information**

Address 2825 Walsh Drive W

T1J 5A9

Subdivision West Lethbridge Employment Centre - Industrial

City Lethbridge
County Lethbridge
Province Alberta

## **Additional Information**

Date Listed January 23rd, 2025

Days on Market 178
Zoning FUD