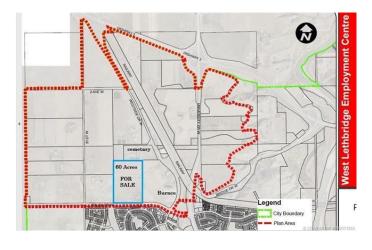

## \$2,500,000

4 Bedroom, 4.00 Bathroom, 1,793 sqft Residential on 60.00 Acres

West Lethbridge Employment Centre Industrial, Lethbridge, Alberta

Investors, Developers, Interested parties… Do not sleep on this parcel. Located in the future West Lethbridge Employment Center district, this prime 60 Acres is up for SALE! As the property currently sits, it is being used as a rural residence. There is a sprawling bungalow (home needs TLC) located on the land as well as a functional pool for endless summer enjoyment, as well as some out buildings and more. The real value of this property though is in its future use and designation of Business Industrial (see p. 28 of the WLEC PDF). As stated in the document, "Land uses that are considered appropriate for this area include offices, business support services, vehicle sales and rentals, storage, and household repair services. This is similar to what is currently seen in the W.T Hill Business park on the east side of the city.― (Casino area). For further information please contact your favourite realtor!

# **Community Information**

Address 2825 Walsh Drive W

T1J 5A9

Subdivision West Lethbridge Employment Centre - Industrial

City Lethbridge
County Lethbridge
Province Alberta

## **Additional Information**

Date Listed January 23rd, 2025

Days on Market 178
Zoning FUD