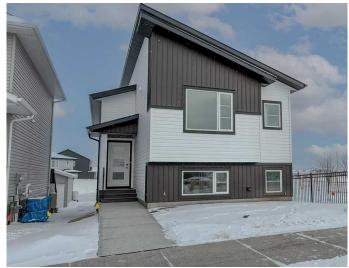

# \$475,000 - 6 Memorial Parkway Sw, Rural Red Deer County

MLS® #A2194369

# \$475,000

3 Bedroom, 2.00 Bathroom, 1,174 sqft Residential on 0.08 Acres

Liberty Landing, Rural Red Deer County, Alberta

Rare to find this Bungalow/ Bilevel Home siding onto the Park with three bedrooms up, the lower level comes with rough in plumbing, large windows and the walk out door to grade all which allow the Lower Development bedrooms, family room, play room or many other uses with this wide open space. Located in the Family friendly Community of Liberty Landing with Parks Playgrounds and pathways all ready and minutes from major shopping such as Costco and Employment Opportunities with in walking distance.