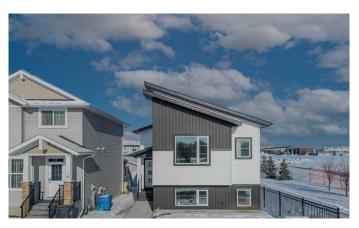

# \$475,000 - 6 Memorial Parkway Sw, Rural Red Deer County

MLS® #A2194369

# \$475,000

3 Bedroom, 2.00 Bathroom, 1,174 sqft Residential on 0.08 Acres

Liberty Landing, Rural Red Deer County, Alberta

Rare to find this Bungalow/ Bilevel Home siding onto the Park with three bedrooms up, the lower level comes with rough in plumbing, large windows and the walk out door to grade all which allow the Lower Development bedrooms, family room, play room or many other uses with this wide open space. Located in the Family friendly Community of Liberty Landing with Parks Playgrounds and pathways all ready and minutes from major shopping such as Costco and Employment Opportunities with in walking distance.