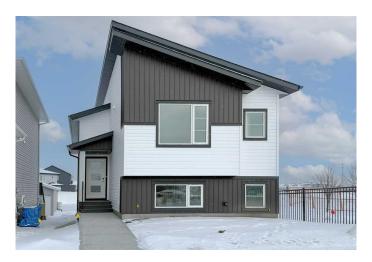

# \$475,000 - 6 Memorial Parkway Sw, Rural Red Deer County

MLS® #A2194369

# \$475,000

3 Bedroom, 2.00 Bathroom, 1,174 sqft Residential on 0.08 Acres

Liberty Landing, Rural Red Deer County, Alberta

Rare to find this Bungalow/ Bilevel Home siding onto the Park with three bedrooms up, the lower level comes with rough in plumbing, large windows and the walk out door to grade all which allow the Lower Development bedrooms, family room, play room or many other uses with this wide open space. Located in the Family friendly Community of Liberty Landing with Parks Playgrounds and pathways all ready and minutes from major shopping such as Costco and Employment Opportunities with in walking distance.