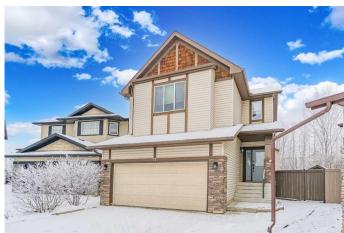

Welcome to 77 Rockyspring Point NW, a stunning 2-storey home with over 3,160 sq. ft. of finished living space, backing onto a green reserve for cool summer breezes, and ultimate backyard privacy throughout spring, summer, and autumn. This move-in-ready home has been beautifully updated, featuring new kitchen appliances, sleek quartz countertops throughout, fresh flooring, and modern upgrades.