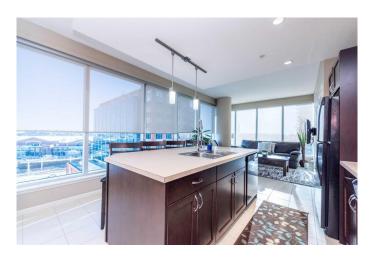

# \$409,000

2 Bedroom, 2.00 Bathroom, 924 sqft Residential on 0.00 Acres

Beltline, Calgary, Alberta

Step into this beautifully maintained 2-bedroom, 2-bathroom condo featuring stunning views of Downtown, the Stampede Grounds, and convenient access to 17 Ave, the Bow River, and transit. The thoughtful layout includes two spacious bedrooms, two full bathrooms, a modern kitchen, and a bright, open-concept living room that flows out to a balcony with beautiful views and plenty of natural light. This condo comes fully furnished, with all furniture and fixtures included for your convenience. The Nuera building offers a range of top-tier amenities, including a staffed reception desk, security, elevators, a fully equipped fitness center, visitor parking, and bike storage. Ideally located just steps from dining, shopping, transit, and directly across from the Stampede Grounds, this property offers the perfect mix of style and convenience. Contact your favorite Realtor to schedule a private showing today!

#### Interior

Interior Features Kitchen Island

Appliances Dishwasher, Electric Stove, Microwave, Refrigerator, Washer/Dryer

Stacked

Heating Forced Air, Central

Cooling Central Air