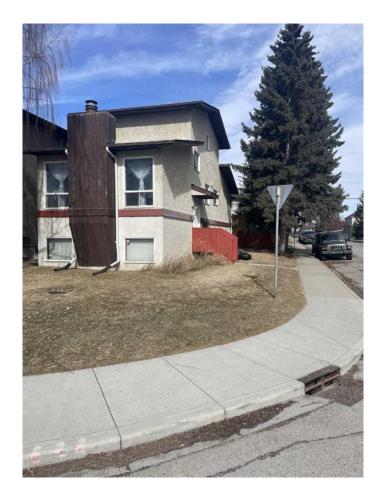

#### \$679,900

5 Bedroom, 3.00 Bathroom, 1,260 sqft Residential on 0.07 Acres

Mount Pleasant, Calgary, Alberta

Solid home with gleaming hardwood floors and a wood burning fireplace in the living room. Live up and rent the suite, (illegal) or live in the spacious 2 bedroom suite which has large windows to bring in natural light and rent the larger 3 bedroom unit out to help with the mortgage. House has been professionally cleaned and is awaiting your painting and decorating skills.

#### **Exterior**

Exterior Features Private Yard

Lot Description Back Lane, Corner Lot

Roof Asphalt Shingle

Construction Stucco, Wood Frame

Foundation Wood