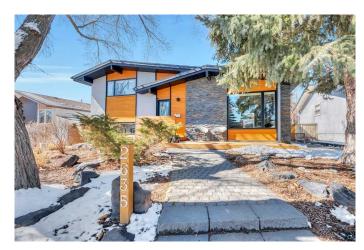

# \$999,900 - 2635 Lionel Crescent Sw, Calgary

MLS® #A2205929

# \$999,900

5 Bedroom, 3.00 Bathroom, 1,050 sqft Residential on 0.12 Acres

Lakeview, Calgary, Alberta

Nestled on a peaceful, tree-lined street in the heart of Lakeview, this beautifully updated four-level split is the perfect blend of mid century charm, modern convenience, and energy efficiency. With over 1,900 square feet of developed living space, this home has been thoughtfully upgraded over the years, creating a warm and stylish retreat with a serious eco-friendly edge.

Out back, the west-facing yard is a private oasis with mature trees, including fruit bearing trees, lush landscaping, and a double detached garage with a Level 2 Flo EV chargerâ€"because sustainability and home automation takes convenience to the next level with smart lighting, security, and more. Located in one of Calgary's most desirable communities, you're just minutes from top-rated schools, parks, pathways, and amenities. This home is not just move-in readyâ€"it's move-in and live-better ready. Don't miss your chance to own a stylish, sustainable home in Lakeview!