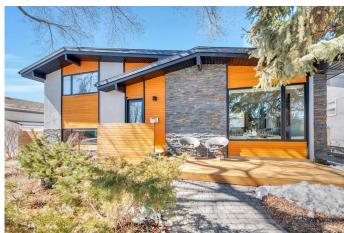

# \$999,900 - 2635 Lionel Crescent Sw, Calgary

MLS® #A2205929

# \$999,900

5 Bedroom, 3.00 Bathroom, 1,050 sqft Residential on 0.12 Acres

Lakeview, Calgary, Alberta

Nestled on a peaceful, tree-lined street in the heart of Lakeview, this beautifully updated four-level split is the perfect blend of mid century charm, modern convenience, and energy efficiency. With over 1,900 square feet of developed living space, this home has been thoughtfully upgraded over the years, creating a warm and stylish retreat with a serious eco-friendly edge.

Step inside to soaring ceilings, bamboo flooring, and a sun-soaked open-concept living space. The designer kitchen is an entertainer's dream, featuring Wengi cabinetry, slate countertops, stainless steel appliances, and plenty of workspace to whip up your culinary masterpieces. The airy dining and living areas are framed by huge windows, flooding the home with natural light.