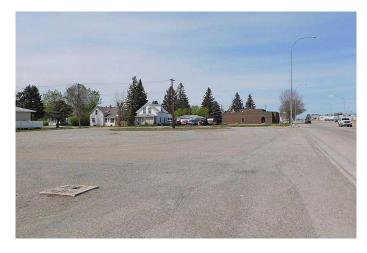

#### \$169,000

0 Bedroom, 0.00 Bathroom, Land on 0.48 Acres

NONE, Claresholm, Alberta

A prime location on Highway 2 in Claresholm Alberta with commercial zoning that would allow for a variety of business opportunities allowed under the Town of Claresholm approved and discretionary uses list. With 160 feet of frontage and 130 feet of depth as well as both side street and alley access this is a very open lot on an increasingly busy transportation route. The Town of Claresholm is a growing and vibrant southern Alberta community with all services including a hospital, recreational facilities, K to 12 schools, and a great place to set up a business!