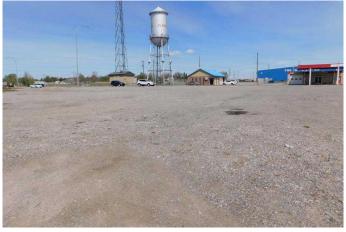

#### \$169,000

0 Bedroom, 0.00 Bathroom, Land on 0.48 Acres

NONE, Claresholm, Alberta

A prime location on Highway 2 in Claresholm Alberta with commercial zoning that would allow for a variety of business opportunities allowed under the Town of Claresholm approved and discretionary uses list. With 160 feet of frontage and 130 feet of depth as well as both side street and alley access this is a very open lot on an increasingly busy transportation route. The Town of Claresholm is a growing and vibrant southern Alberta community with all services including a hospital, recreational facilities, K to 12 schools, and a great place to set up a business!